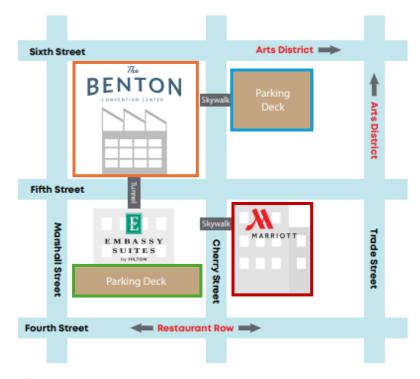

## Winston-Salem Location and Parking Guide

# Marriott Winston-Salem - Congress hotel 425 N Cherry St.

Where registration and all CE/meetings will take place ( $2^{nd}$  floor)

## **Benton Convention Center** 301 W 5th St.

Where Partner lunches and Saturday evening event will take place (main and lower levels)

# LAZ Parking Deck – located directly across from Marriott / next to Embassy Suites 402 N Cherry St.

Skywalk available from  $2^{nd}$  level of parking deck to  $2^{nd}$  floor of Marriott. Elevator in skywalk leads to lower level of Benton Convention Center.

# City of Winston-Salem Parking Deck – located ½ block from Marriott / across from Benton Convention Center

527 N Cherry St.

Skywalk available from 3<sup>rd</sup> level of parking deck to main level of Benton Convention Center