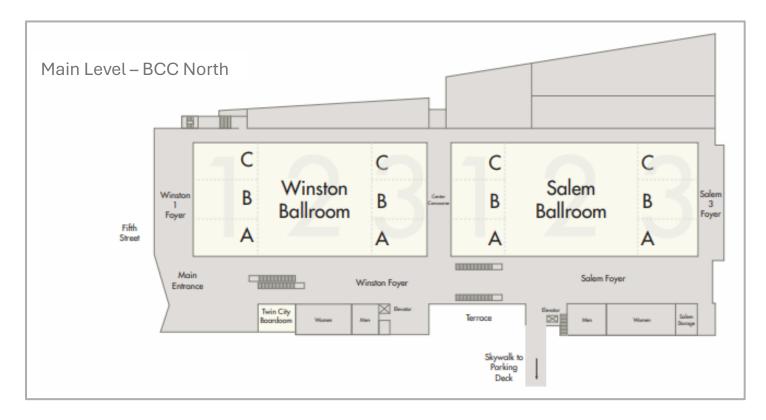

block from Marriott / across from Benton Convention Center

527 N Cherry St.

Skywalk available from 3<sup>rd</sup> level of parking deck to main level of Benton Convention Center

## Monday – Friday 6:30 am – 5:30 pm

| Every hour        | \$1.00 |
|-------------------|--------|
| Max and overnight | \$9.00 |

### **Evenings and Weekends**

| Monday – Friday (after 5:30 pm) | \$2.00 Flat |
|---------------------------------|-------------|
| Saturday and Sunday all day     | \$2.00 Flat |

## Winston-Salem Location and Parking Guide

#### **Marriott Winston-Salem Floor Plan**



## Winston-Salem Location and Parking Guide

#### **Benton Convention Center Floor Plan - Lower Level**





## Winston-Salem Location and Parking Guide

#### **Benton Convention Center Floor Plan - Main Level**